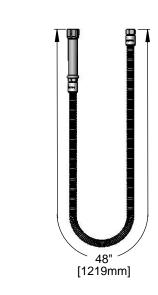

# Architect/Engineering Specifications:

48" flexible stainless steel hose with heat resistant handle, 3/4-14 UN female outlet and 3/4-14 UN female inlet. Certified to ASME A112.18.1/CSA B125.1, NSF 61-Section 9 and NSF 372.

## Features & Benefits:

- 48" flexible stainless steel hose with heat resistant gray handle
- Polyurethane inner tubing
- 3/4-14 UN female outlet
- 3/4-14 UN female inlet
- Hose washers included
- Material: Polished chrome plated brass end fittings, thermoplastic handle and stainless steel hose